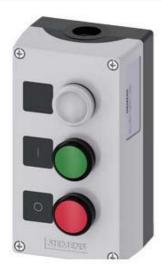

## 3SU1803-0AB00-2AB1

ENCLOSURE FOR COMMAND DEVICES, 22MM, ROUND, ENCLOSURE MATERIAL PLASTIC, ENCLOSURE TOP PART GRAY, 3 COMMAND POINTS PLASTIC, C=INDICATOR LIGHT CLEAR, LABEL LED 24V, SCREW TERMINAL, B=PUSHBUTTON GREEN, LABEL: I, 1NO, SCREW TERMINAL, A=PUSHBUTTON RED, LABEL: O, 1NC, SCREW TERMINAL, BASE MOUNTING, TOP AND BOTTOM 1 X M20 EACH

## Design of the housing with recess for label Shape of the enclosure front rectangular Material of the enclosure plastic Number of control points 3 Product component • EMERGENCY STOP device No protective collar No Color • of top part of the enclosure grey **Delivery state** No • as a kit No • pre-wired on strip terminal Mounting type of the enclosure Vertical

Actuator:

| Design of the operating mechanism                                                                               | Pushbutton / pushbutton / indicator light |
|-----------------------------------------------------------------------------------------------------------------|-------------------------------------------|
| Product feature                                                                                                 |                                           |
| lockout                                                                                                         | No                                        |
| Product expansion optional Light source                                                                         | Yes                                       |
| Color                                                                                                           |                                           |
| <ul> <li>of the actuating element</li> </ul>                                                                    | A = red / B = green / C = clear           |
| Material of the actuating element                                                                               | plastic                                   |
| Shape of the actuating element                                                                                  | round                                     |
| Number of contact modules                                                                                       | 2                                         |
| Type of unlocking device                                                                                        | A = none / B = none / C = none            |
| Front ring:                                                                                                     |                                           |
| Product component front ring                                                                                    | Yes                                       |
| Design of the front ring                                                                                        | Standard                                  |
| Material of the front ring                                                                                      | plastic                                   |
| Color of the front ring                                                                                         | black                                     |
| -                                                                                                               |                                           |
| Holder:                                                                                                         |                                           |
| Material of the holder                                                                                          | Plastic                                   |
| Display:                                                                                                        |                                           |
| Number of LED modules                                                                                           | 1                                         |
| General technical data:                                                                                         |                                           |
| Product function                                                                                                |                                           |
| <ul> <li>positive opening</li> </ul>                                                                            | Yes                                       |
| <ul> <li>EMERGENCY OFF function</li> </ul>                                                                      | No                                        |
| <ul> <li>EMERGENCY STOP function</li> </ul>                                                                     | No                                        |
| Vibration resistance                                                                                            |                                           |
| • acc. to IEC 60068-2-6                                                                                         | 10 500 Hz: 5g                             |
| Protection class IP                                                                                             | IP66, IP67, IP69(IP69K)                   |
| Equipment marking                                                                                               |                                           |
| • acc. to DIN EN 61346-2                                                                                        | S                                         |
| • acc. to DIN EN 81346-2                                                                                        | S                                         |
| Design of the fuse link for short-circuit protection of the auxiliary switch with type of assignment 1 required | gG / Dz 10 A, quick-acting / Dz 10 A      |
| Continuous current of the C characteristic MCB                                                                  | 10 A                                      |
| Auxiliary circuit:                                                                                              |                                           |
| Number of NC contacts                                                                                           |                                           |
| <ul> <li>for auxiliary contacts</li> </ul>                                                                      | 1                                         |
| Number of NO contacts                                                                                           |                                           |
| <ul> <li>for auxiliary contacts</li> </ul>                                                                      | 1                                         |
| Number of CO contacts                                                                                           |                                           |
| <ul> <li>for auxiliary contacts</li> </ul>                                                                      | 0                                         |
|                                                                                                                 |                                           |