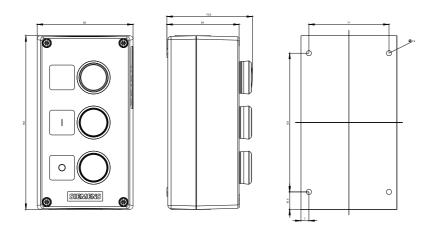

| Design of the contact of the auxiliary contacts                                                                                      | Silver alloy                                                                                                                                                                                |  |  |
|--------------------------------------------------------------------------------------------------------------------------------------|---------------------------------------------------------------------------------------------------------------------------------------------------------------------------------------------|--|--|
| Connections/ Terminals:                                                                                                              |                                                                                                                                                                                             |  |  |
| Type of electrical connection                                                                                                        |                                                                                                                                                                                             |  |  |
| <ul> <li>of modules and accessories</li> </ul>                                                                                       | Screw-type terminal                                                                                                                                                                         |  |  |
| Type of electrical connection on enclosure                                                                                           | Cable routing above and below, both 1 x M20                                                                                                                                                 |  |  |
| Tightening torque                                                                                                                    |                                                                                                                                                                                             |  |  |
| <ul> <li>with screw-type terminals</li> </ul>                                                                                        | 0.8 0.9 N·m                                                                                                                                                                                 |  |  |
| Interfaces:                                                                                                                          |                                                                                                                                                                                             |  |  |
| Design of the interface                                                                                                              |                                                                                                                                                                                             |  |  |
| for communication                                                                                                                    | without                                                                                                                                                                                     |  |  |
| Ambient conditions:                                                                                                                  |                                                                                                                                                                                             |  |  |
| Ambient temperature                                                                                                                  |                                                                                                                                                                                             |  |  |
| <ul> <li>during operation</li> </ul>                                                                                                 | -25 +70 °C                                                                                                                                                                                  |  |  |
| <ul> <li>during storage</li> </ul>                                                                                                   | -40 +80 °C                                                                                                                                                                                  |  |  |
| Environmental category during operation acc. to IEC 60721                                                                            | 3K6, 3C3, 3S2, 3M6                                                                                                                                                                          |  |  |
| Installation/ mounting/ dimensions:                                                                                                  |                                                                                                                                                                                             |  |  |
| Mounting type                                                                                                                        |                                                                                                                                                                                             |  |  |
| <ul> <li>of modules and accessories</li> </ul>                                                                                       | Floor mounting                                                                                                                                                                              |  |  |
| Height                                                                                                                               | 154 mm                                                                                                                                                                                      |  |  |
| Width                                                                                                                                | 85 mm                                                                                                                                                                                       |  |  |
| Depth                                                                                                                                | 75.8 mm                                                                                                                                                                                     |  |  |
| Shape of the installation opening                                                                                                    | round                                                                                                                                                                                       |  |  |
| Accessories:                                                                                                                         |                                                                                                                                                                                             |  |  |
| Number of labels                                                                                                                     | 3                                                                                                                                                                                           |  |  |
| Marking of the name plate for command devices                                                                                        | A = O / B = I / C = "without inscription"                                                                                                                                                   |  |  |
| Color of the label                                                                                                                   | A = black / B = black / C = black                                                                                                                                                           |  |  |
| Certificates/ approvals:                                                                                                             |                                                                                                                                                                                             |  |  |
| Further information                                                                                                                  |                                                                                                                                                                                             |  |  |
| Information- and Downloadcenter (Catalogs, Brochures,)<br>http://www.siemens.com/industrial-controls/catalogs                        |                                                                                                                                                                                             |  |  |
| Industry Mall (Online ordering system)<br>http://www.siemens.com/industrymall                                                        |                                                                                                                                                                                             |  |  |
| Cax online generator<br>http://support.automation.siemens.com/WW/CAXorder/default.aspx?lang=en&mlfb=3SU18030AB002AB1                 |                                                                                                                                                                                             |  |  |
| Service&Support (Manuals, Certificates, Characteristics, FAQs,)<br>https://support.industry.siemens.com/cs/ww/en/ps/3SU18030AB002AB1 |                                                                                                                                                                                             |  |  |
|                                                                                                                                      | Image database (product images, 2D dimension drawings, 3D models, device circuit diagrams, EPLAN macros,)<br>http://www.automation.siemens.com/bilddb/cax_de.aspx?mlfb=3SU18030AB002AB1⟨=en |  |  |